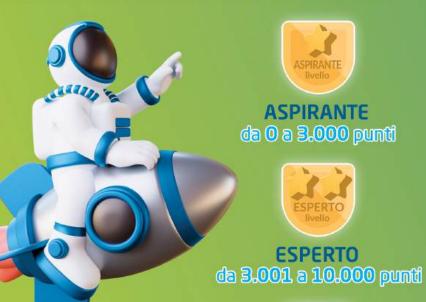

## PIÙ SCANSIONI PIÙ GUADAGNI!

Il programma LunaTeam si articola su 3 livelli chiamati CLUSTER. Ciascun cluster corrisponde alla fascia di punteggio che hai raggiunto. Al passaggio di ogni cluster, i prodotti scansionati aumentano di valore!