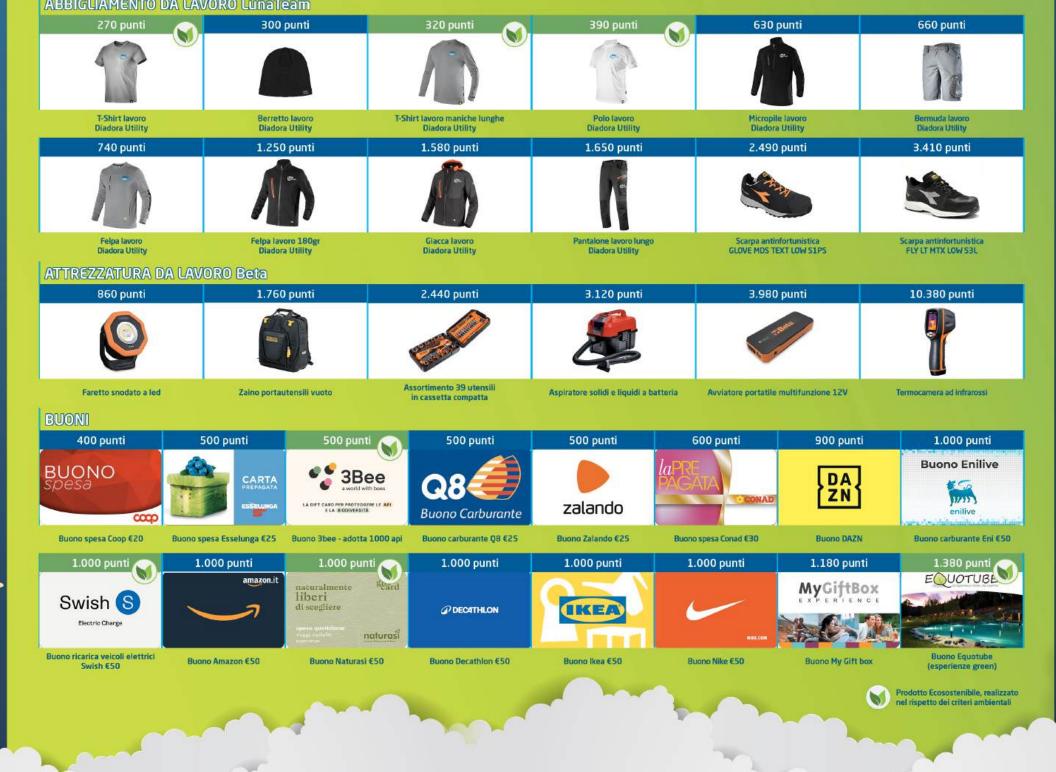

mese ottieni punti extra!

Riceverai le richieste da no-reply@crm.marketing.baxi.it all'indirizzo indicato nel modulo di iscrizione.



 avrai la possibilità di richiedere i premi dal 1 al 31 maggio 2025 e dal 1 ottobre al 14 novembre 2025.

# CATALOGO PREMI

#### ABBIGLIAMENTO DA LAVORO LunaTeam

## PIÙ SCANSIONI PIÙ GUADAGNI!

Il programma LunaTeam si articola su 3 livelli chiamati CLUSTER. Ciascun cluster corrisponde alla fascia di punteggio che hai raggiunto. Al passaggio di ogni cluster, i prodotti scansionati aumentano di valore!





¥

¥

#### SCANSIONARE NON È L'UNICO MODO DI GUADAGNARE PUNTI....

- Partecipa ai corsi di formazione
- Scansiona i prodotti in promozione
- Conquista le medaglie
- Gestisci le richieste di contatto
- Rispondi ai questionari e fai sentire la tua voce