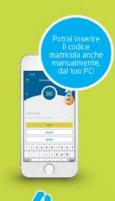

Seleziona la categoria

del prodotto che vuoi

scansionare

Trova l'etichetta indicata dall'applicazione sul prodotto

Scansiona il codice!

andata a buon fine? Apri una segnalazione cliccando su "contattaci"

La scansione è andata a buon fine? Complimenti! Continua a raccogliere punti per ottenere nuovi vantaggil