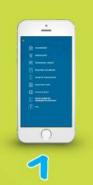

# (OME POSSO PARTECIPARE?

9

Scarica

l'applicazione LunaTeam

e clicca su

"ISCRIVITI"

Compila il modulo di la tua password di accesso

Riceverai un'email da registrazione e scegli no-reply@mail.lunateam.it per verificare il tuo profilo. Segui i passaggi e procedi completando i tuoi dati

Accedi al profilo, esplora l'App ed inizia a scansionare i prodotti!!

METTOTO GOMODO ED ENTRA A FAB PARTE DEL PROGRAMMA LUNATEAM 2025

SCANSIONA IL TUO PRIMO PRODOTTO

Accedi al menù e clicca su "scansiona codice"