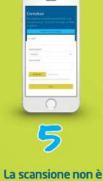

Seleziona la categoria

del prodotto che vuoi

scansionare

Trova l'etichetta indicata dall'applicazione sul prodotto

Scansiona il codice!

andata a buon fine? Apri una segnalazione cliccando su "contattaci"

La scansione è andata a buon fine? Complimenti! Continua a raccogliere punti per ottenere nuovi vantaggil