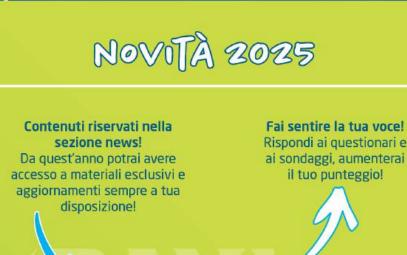

#### SCANSIONARE NON È L'UNICO MODO DI GUADAGNARE PUNTI....

- Partecipa ai corsi di formazione
- Scansiona i prodotti in promozione
- Conquista le medaglie
- Gestisci le richieste di contatto
- Rispondi ai questionari e fai sentire la tua voce