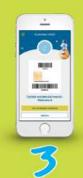

Seleziona la categoria

del prodotto che vuoi

scansionare

Trova l'etichetta indicata dall'applicazione sul prodotto

Scansiona il codice!

andata a buon fine? Apri una segnalazione cliccando su "contattaci"

La scansione è andata a buon fine? Complimenti! Continua a raccogliere punti per ottenere nuovi vantaggil